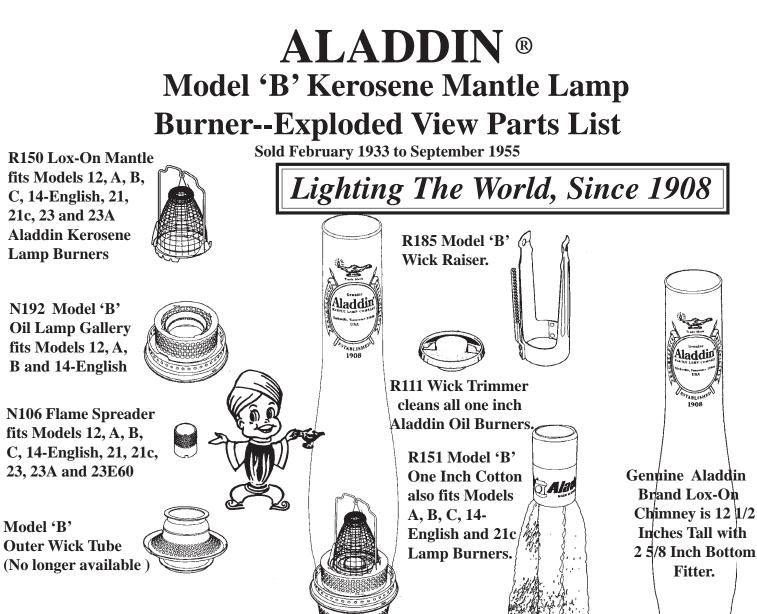

Model 'B' Burner Base (No longer available)

Shown above complete Model 'B' Kerosene Mantle Lamp Burner Assembly with Lox-on Chimney and Lox-On Mantle.

ALADDIN and LOX-ON are registered

trademarks of Aladdin Industries, LLC

rddi

R103 Aladdin Lox-On Glass Chimney fits Models 12, A, B, C, 14-English, 21, 21c, 23, and 23A Lamp Burners with Lox-On Gallery.

Enlarged view of Model 'B' Wick Raiser Knob. NOTE: When ordering parts for your Aladdin kerosene mantle lamp, always provide your burner model number.