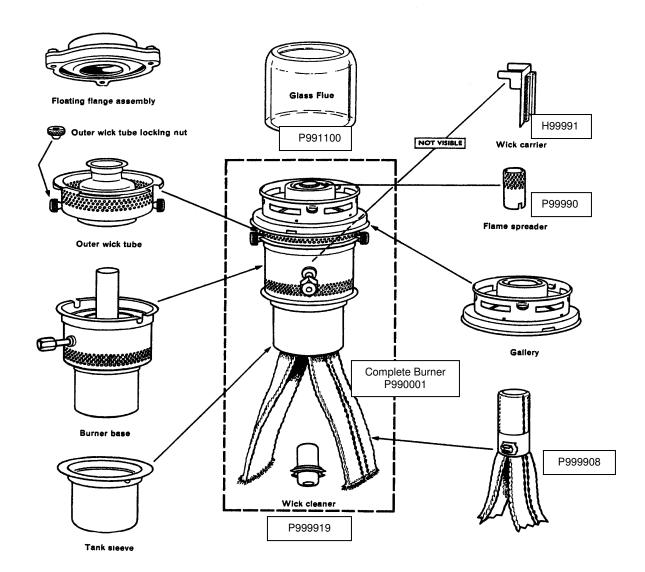

## No. 32 HALF INCH REFRIGERATION BURNER

This popular Aladdin half-inch burner is designed primarily for use in absorption refrigerators where reliability and low operating costs are essential.

Brand name manufacturers of kerosene-operated refrigerators insist on using this unit, as it is renowned for high quality and dependability. The heat output of this burner is ideal for refrigerators with capacities between 70 and 120 liters (2.5 to 4 cubic feet).

## **SPECIFICATIONS:**

Consumption (kerosene) 24 – 44 cc/hour .8 – 1.5 oz/hour

Heat Output 790 – 1450 B.T.U/hour



## **Aladdin Mantle Lamp Company**

681 International Blvd Clarksville, TN 37040 USA

## Aladdin Mantle Lamp Company

681 International Blvd Clarksville, TN 37040 USA