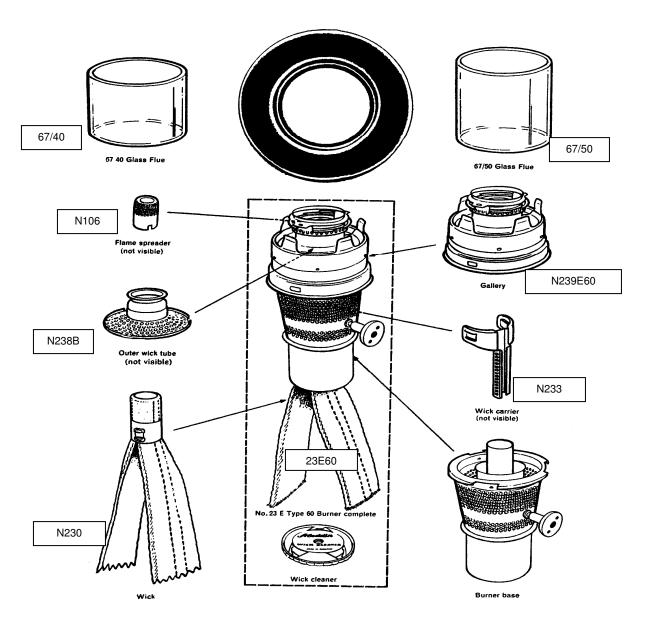

## No. 23E REFRIGERATION BURNER

The world's best absorption refrigerators incorporate this Aladdin burner that is renowned for its quality, reliable operation, and fuel economy.

This high quality burner is ideal for kerosene refrigerators with capacities between 115 and 225 liters (4 to 8 cubic feet).

## **SPECIFICATIONS:**

Consumption (kerosene) 45 – 85 cc/hour 1.5 – 2.9 oz/hour

Heat Output 1,480 – 2,790 B.T.U./hour